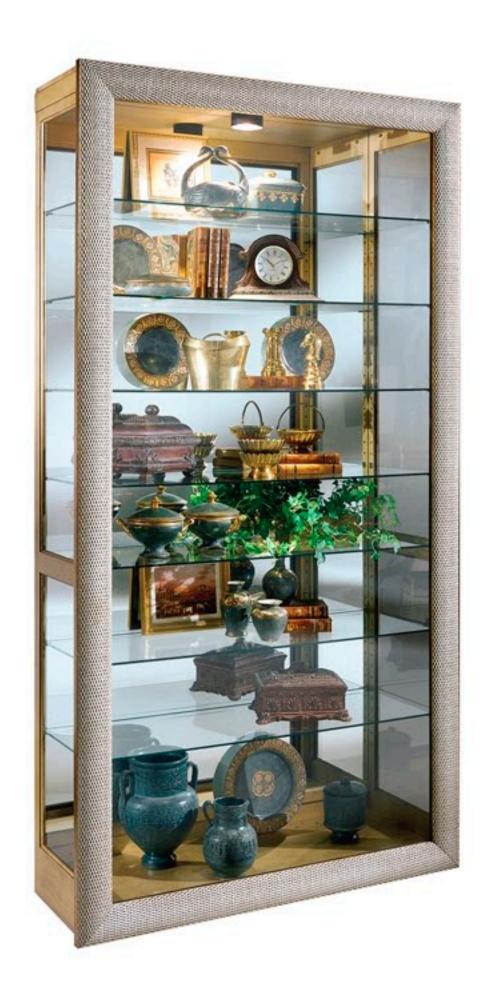

#### WATTEAU

EIGHT-SHELF, TWO-WAY SLIDING DOOR FINE ART PICTURE FRAME CURIO CABINET

No. 80379

HAND-DECORATED ANTIQUE GOLD

43" x 17" x 80" High

Solid Northern Hardwood

Halogen Light (U.L. and C.S.A. Approved)

Radiantly Shaped and Moulded Two-Way Sliding Door

Seven Adjustable Glass Shelves with Plate Grooves

Plate Glass Mirror Back

Hand-Rubbed and Polished Antique Gold Leaf Finish

PHILIP REINISCH Co.