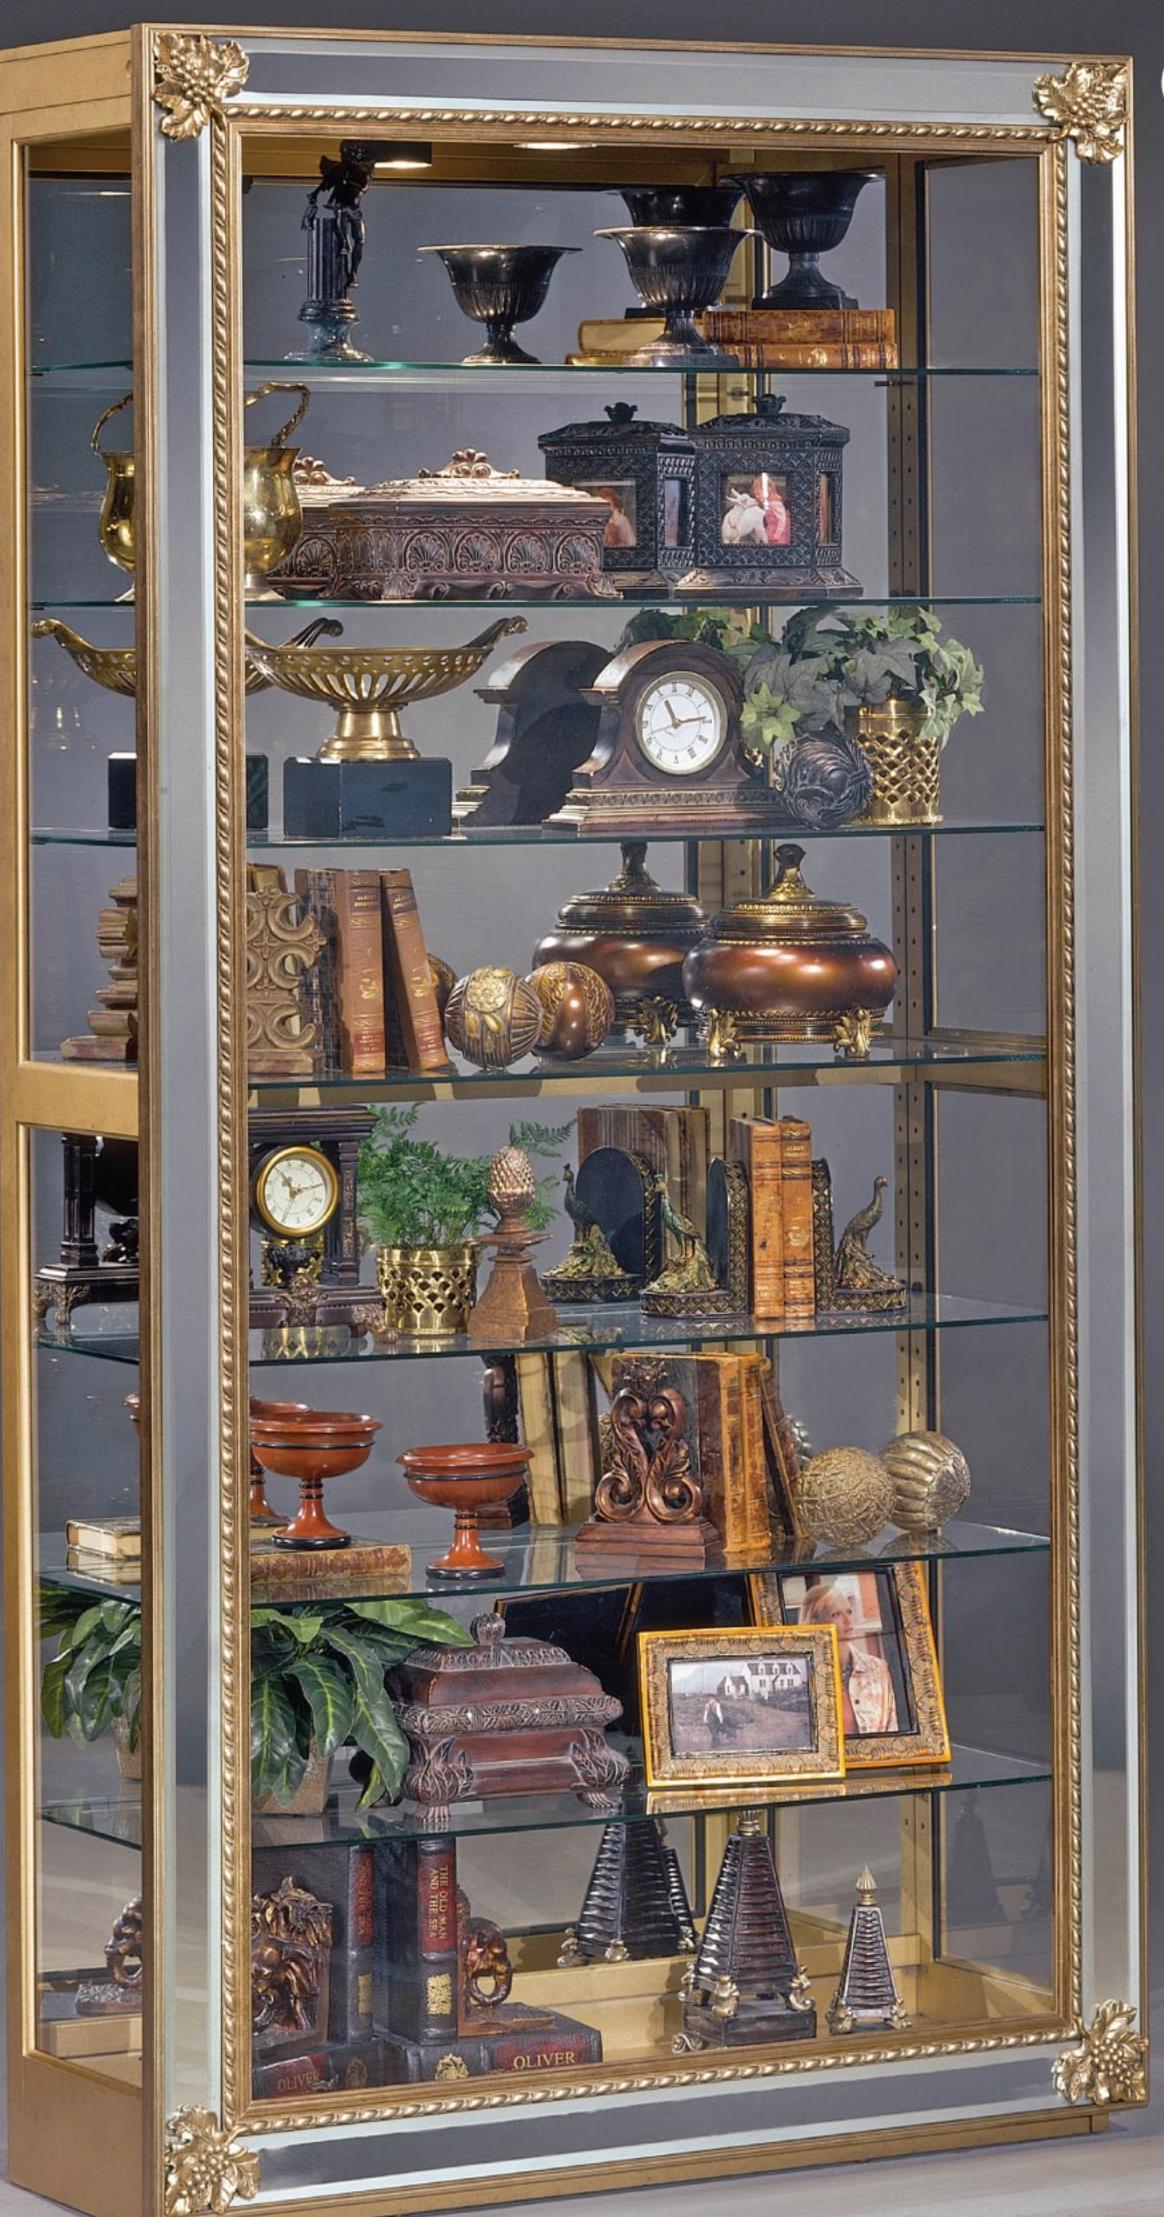

No. 81279

HAND-DECORATED BURNISHED GOLD AND EBONY 43" x 17" x 80" H

Solid Northern Hardwood

Halogen Light (U.L. and C.S.A. Approved)

Elegantly Shaped and Moulded Two-Way Sliding Door

Seven Adjustable Glass Shelves with Plate Grooves

Plate Glass Mirror Back

Hand-Rubbed Burnished Gold Leaf and Ebony Finish

PHILIP REINISCH CO.