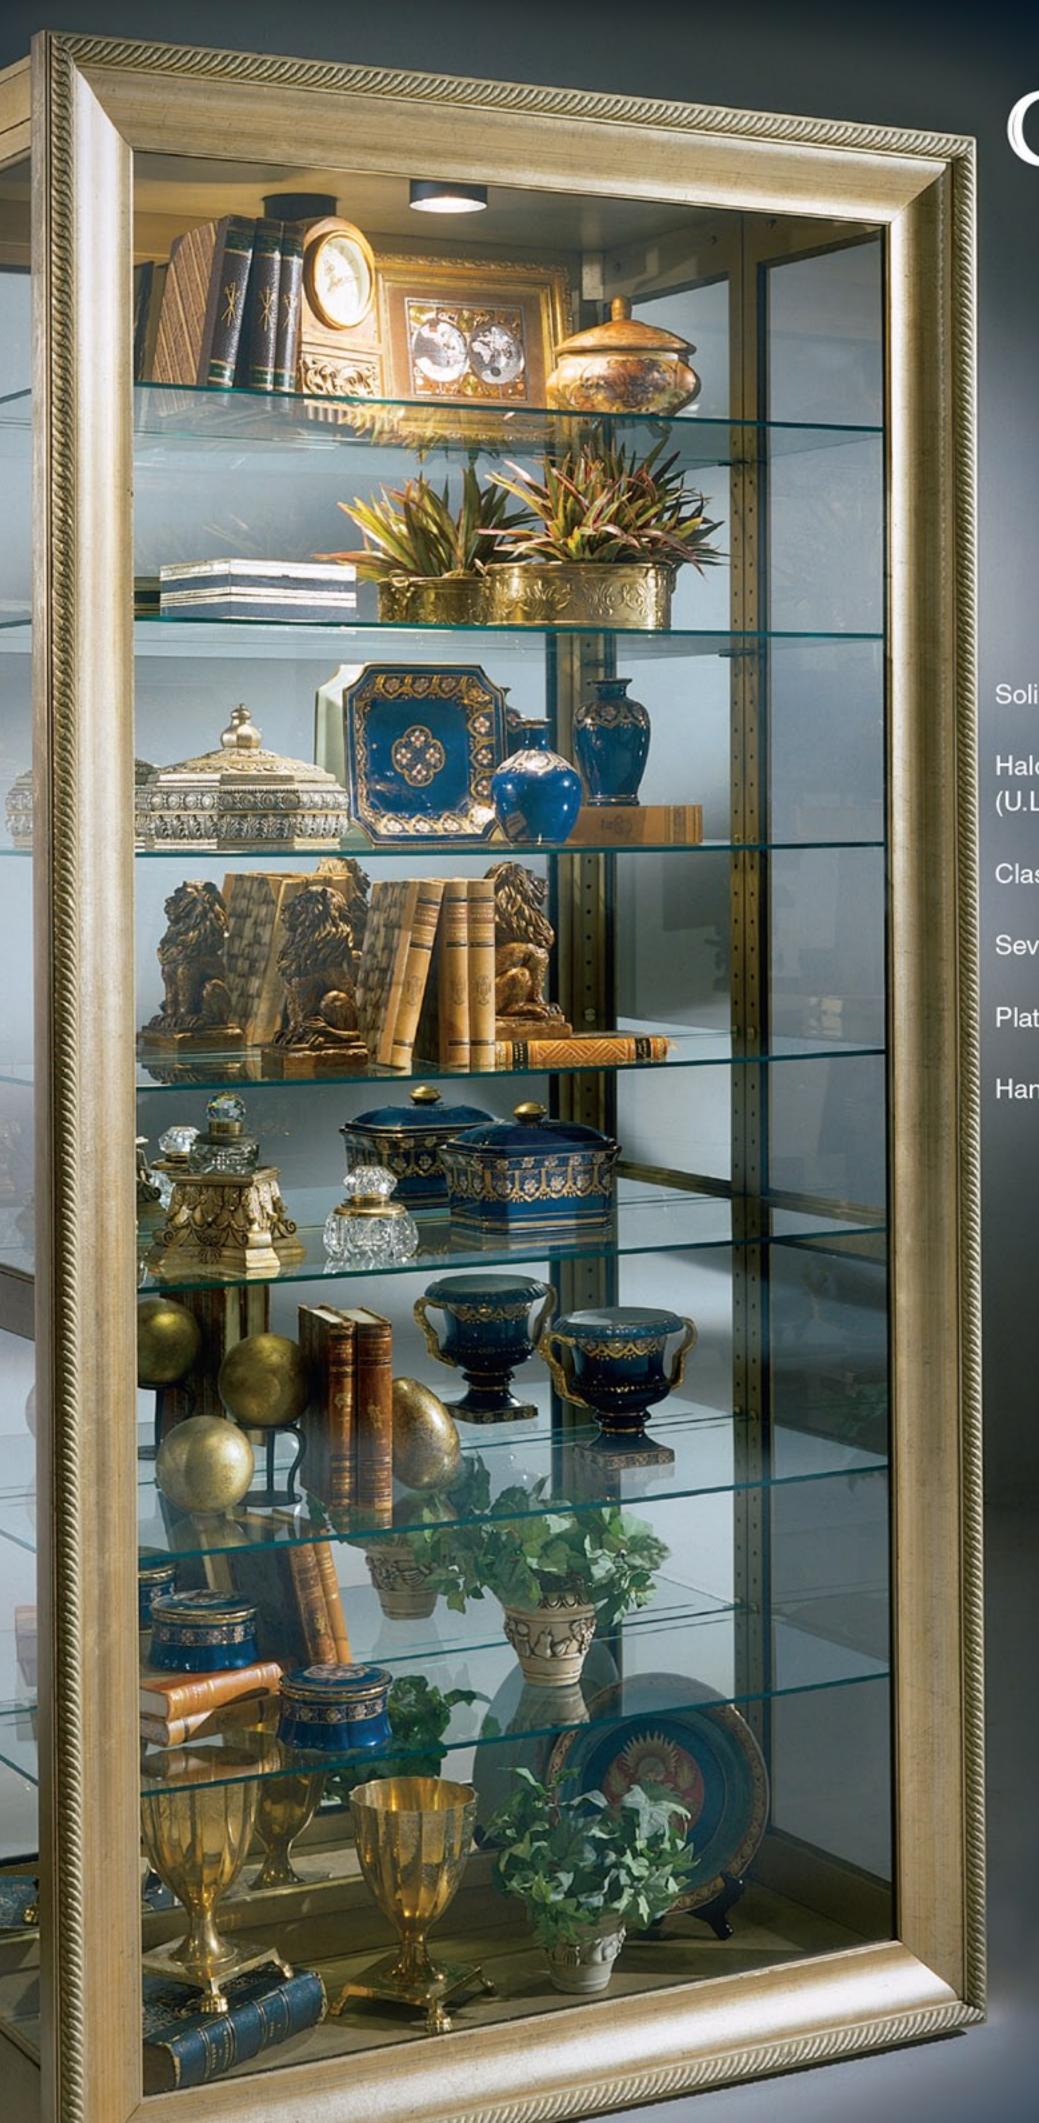

#### VERMEER

EIGHT-SHELF, TWO-WAY SLIDING DOOR FINE ART PICTURE FRAME CURIO CABINET

No. 80579

HAND-DECORATED ANTIQUE GOLD

43" x 17" x 80" High

Solid Northern Hardwood

Halogen Light (U.L. and C.S.A. Approved)

Classical Shaped and Moulded Two-Way Sliding Door

Seven Adjustable Glass Shelves with Plate Grooves

Plate Glass Mirror Back

Hand-Rubbed and Polished Antique Gold Leaf Finish

PHILIP REINISCH CO.

DOOR
FINE ART PICTURE FRAME CURIO
CABINET